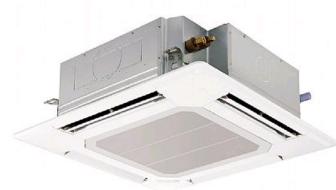

## PLFY-P63VBM-E

Indoor Unit

2, 3 & 4 Way Blow Ceiling Cassette

- Handy corner pocket design simplifies maintenance
- Airflow controllable for ceiling heights up to 4.2m, with automatic adjustment of fan speed
- Reduced draft air distribution, with independent vane control
- Drain pump as standard, 850mm from drain pan
- Filter lowering operation down to 4m (optional PLP-6BAJ grille required)
- Optional 'I See Sensor' for energy saving and smooth temperature control throughout the room