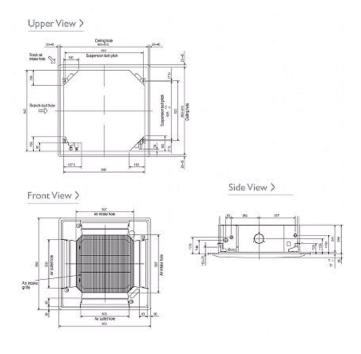

) Cooling (Nominal) | 0.05           |
| Airflow(m3/min) - Lo-Mi1-Mi2-Hi    | 14-15-16-18    |
| Noise (dBA) - Lo-Mi1-Mi2-Hi        | 28-29-30-32    |
| Width (grille) - mm                | 840 (950)      |
| Depth (grille) - mm                | 840 (950)      |
| Height (grille) - mm               | 258 (35)       |
| Weight (grille) - kg               | 23 (6)         |
| Electrical Supply                  | 220-240v, 50Hz |
| Phase                              | Single         |
| Mains Cable No. Cores              | 3              |
| Running Current (A) - Heating      | 0.29           |
| Running Current (A) - Cooling      | 0.36           |
| Fuse Rating (BS88) - HRC (A)       | 6              |
| Grille Ref                         | PLP-6BA GRILLE |

## Dimension

## PLFY-P63VBM-E





Telephone: 01707 282880

Email: air.conditioning@meuk.mee.com Website: http://www.mitsubishielectric.co.uk/aircon

Mitsubishi Electric reserves the right to make any variation in technical specification to the equipment described, or to withdraw or replace products without prior notification or public announcement.